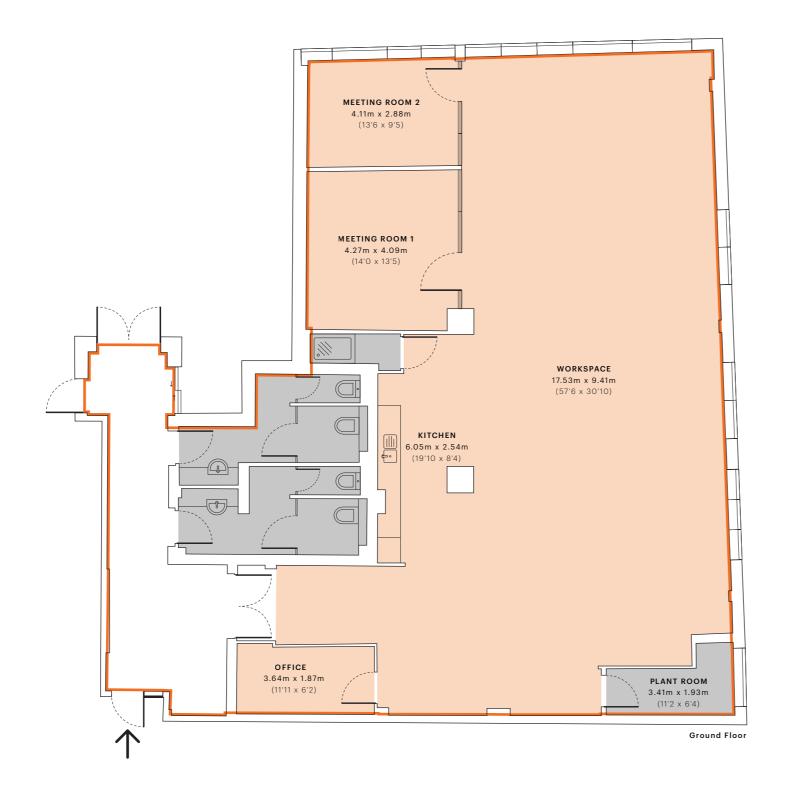

## Legend

<sup>GIA</sup> 238.16 Sq M / 2,563.5 Sq Ft

177.29 Sq M / 1,908.3 Sq Ft

Standard Facilities

26.02 Sq M / 280.1 Sq Ft

IPMS 2 241.55 Sq M / 2,600.0 Sq Ft

Building

Unit 1

Address 9 Bell Yard Mews

Postcode City Floor SE1 3UY 0 London

Title

## Gross Internal Area

Rev.

0

support@stak.co

6th Floor, 1 Knightsbridge Green, London, SW1X 7QA

Stak Verified floor plans are produced in accordance with the Royal Institution of Chartered Surveyors RICS Property Measurement, 2nd edition, January 2018 and RICS Code of Measuring Practice, 6th edition, May 2015.